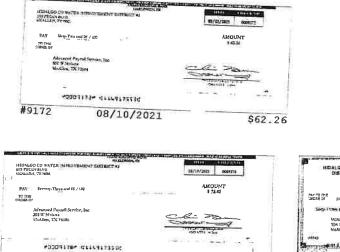

## Statement Ending 08/31/2021 Page 8 of 8

| MDALGO CO. WATER MPROVEMENT<br>DETRICT 42 M & O ACCOUNT<br>USPECKY SUP<br>USPECKY SUP | 11533            |
|---------------------------------------------------------------------------------------|------------------|
| HENLED, IN THEI                                                                       | WERLAND CHE NAME |
| nar tró tve<br>cross as Terner Regional Basie                                         | 80772621         |
| Editar Hardred Talla Create Surger                                                    | \$ •10,50°       |
| Tanas Registral Bark<br>4501 M. 100 ft.<br>Atlatar, TX, 18508                         | mine With M      |
| DE SHRMANWAY                                                                          | Selection 1      |
| POLLESS CLARKESSE                                                                     |                  |
| 1535 08/31/20                                                                         | 21 \$731.9       |