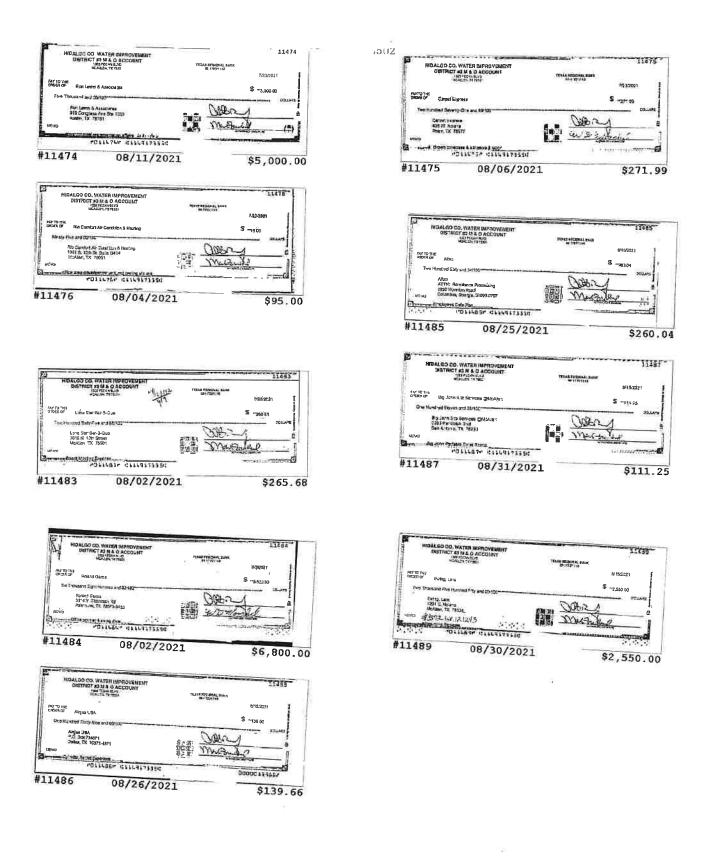

PART MEREDIN PARC

Bosn

Ch

the section

\$900.00

Page 5 of 8

Page 4 of 8

\$73.85

08/24/2021

#9178

Page 7 of 8